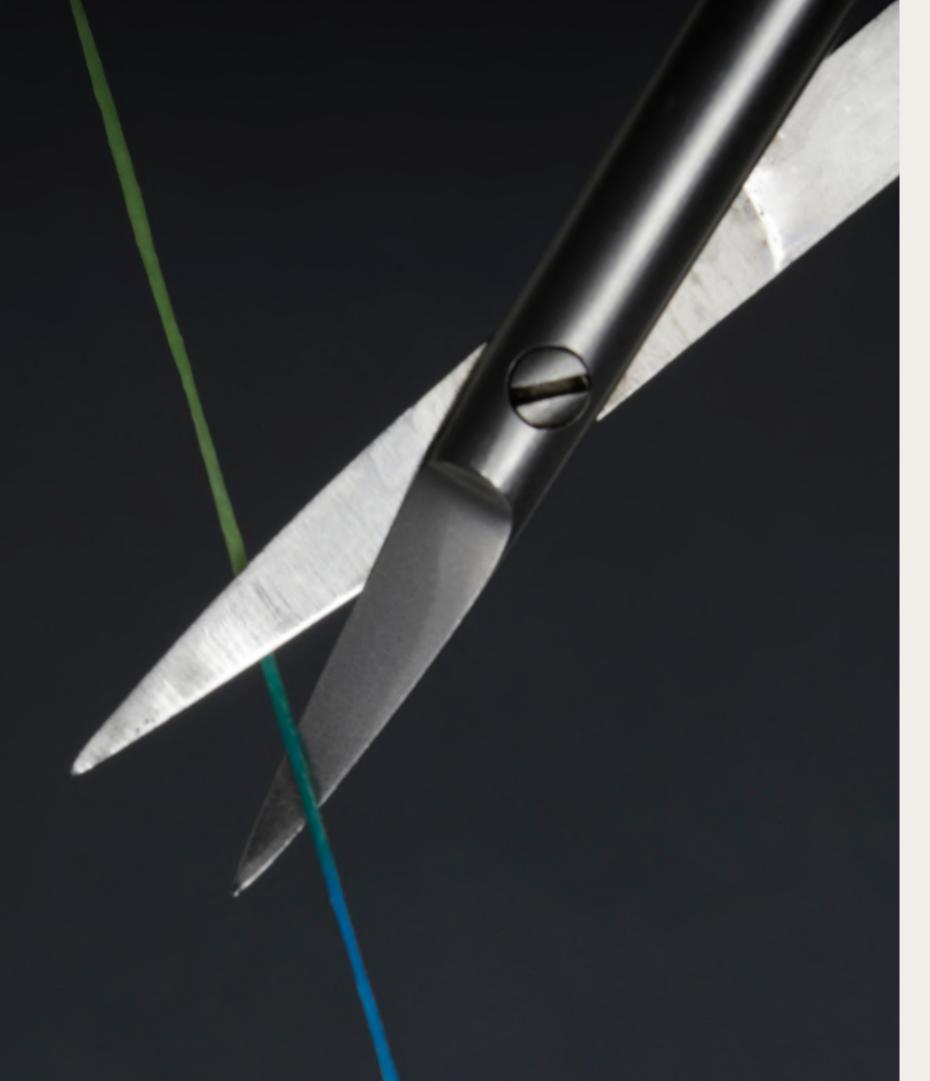

**Profi**Med

www.profimed.it

No more dull and boring floss... Our Orthofloss is just like an artist's color palette, see for yourself!

The threader needle: green, blue, light blue or a mix of the two! Not a clue? We have got a marker in the middle for you!

And what about the spongy part? Do you like one color? Do you like two colors? Recycled material? Anything you like, we are at your service!

WHITE

\*2 COMBINATIONS OF COLORS MAX. RECYCLED ORTHOFLOSS AVAILABLE IN WHITE ONLY OTHER COLORS UPON REQUEST