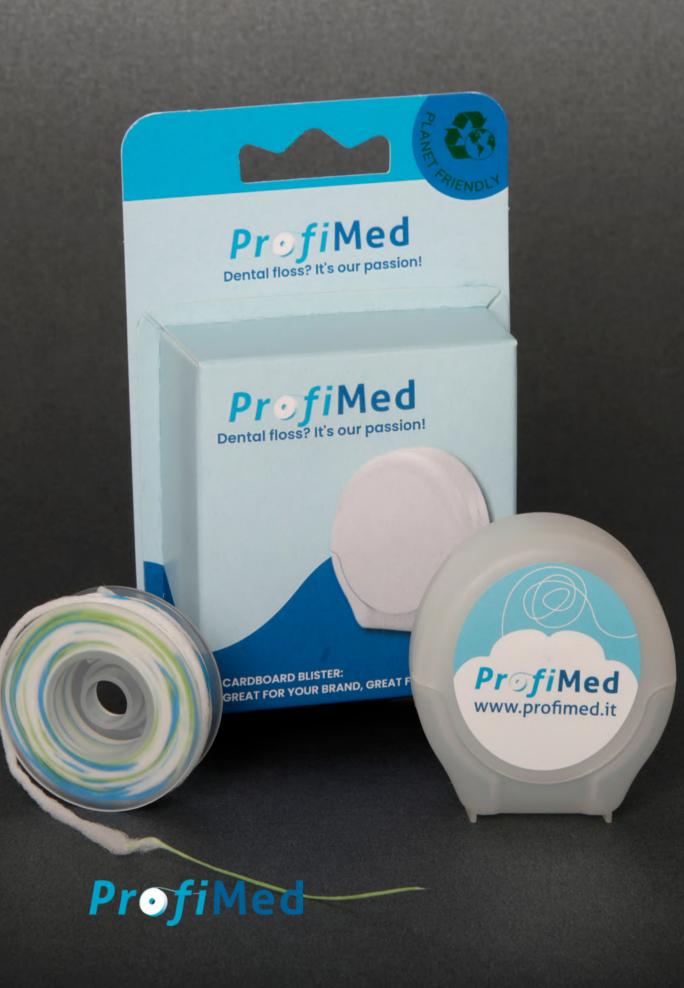

### **FLOSS CONTAINERS THAT WILL INSPIRE YOU**

handy bobbins in nice-looking floss containers. Choose between our drop-shaped and our egg-shaped floss containers. Available in recycled material as well: let's give waste a new life!

### And don't forget about our evergreen All-In-One blister, which gives you the possibility to include a spare bobbin!

- Forget about those entangling loose strands: say hello to our comfortable and