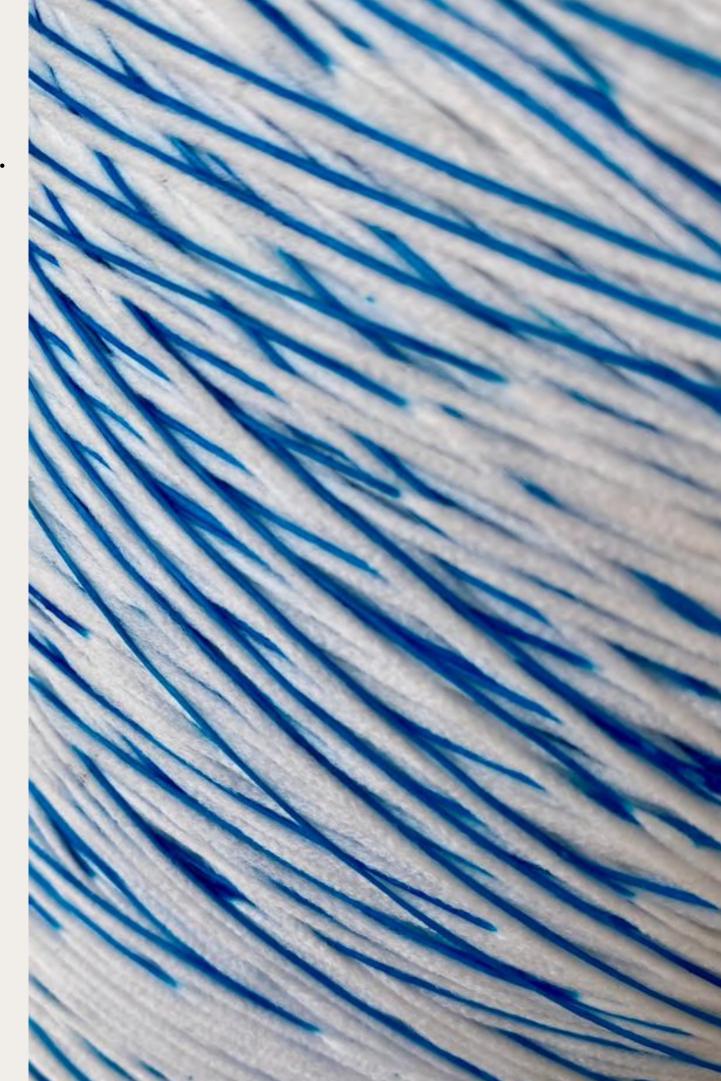

**Profi**Med

www.profimed.it

No more dull and boring floss... Our Orthofloss is just like an artist's color palette, see for yourself!

The threader needle: green, blue, light blue or a mix of the two! Not a clue? We have got a marker in the middle for you!

## THE RAINBOW FLOSS

#### **THREAD COLORS AVAILABILITY:**

#### **YARN COLORS AVAILABILITY:**