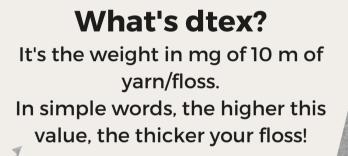

### WELL, SOME TECHNICAL STUFF...

Now it is possible to customize even the thickness of the spongy part. In fact, our cutting-edge technology enables us to perfectly twist the filaments together to obtain a floss as large as you like. 1070, 1370, 1670 dtex... Finally, an orthodontic floss that will match all your needs!