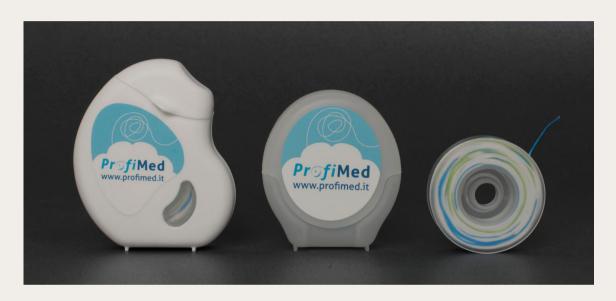

### **FLOSS CONTAINERS THAT WILL INSPIRE YOU**

handy bobbins in nice-looking floss containers. Choose between our drop-shaped and our egg-shaped floss containers. Available in recycled material as well: let's give waste a new life!