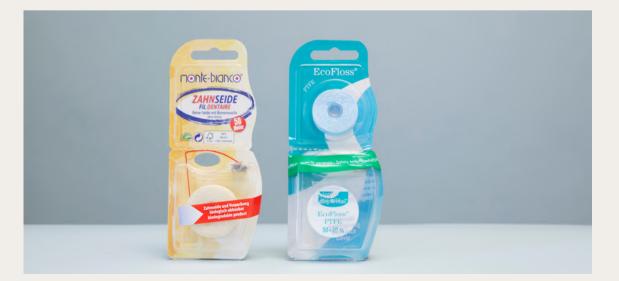

### And don't forget about our evergreen All-In-One blister, which gives you the possibility to include a spare bobbin!

- Forget about those entangling loose strands: say hello to our comfortable and